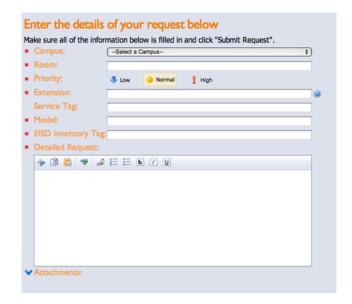

## **Entering a Work Order in Eduphoria for Tech Problems**

- 1. Go to: <a href="https://eduphoria.eanesisd.net">https://eduphoria.eanesisd.net</a>
- 2. Log in with your Novell username and password
- 3. Click on helpdesk
- 4. Click on Create a New Request in the bottom left corner.
- 5. Most of these will likely be Computer, Peripherals, or iPad requests.
- 6. Fill in the appropriate information and then hit submit. If you can find or read the inventory tag, put "N/A" in that field.
- 7. Try and describe the issue as best you can. You can also attach screen shots if it's a software issue.
- 8. Hit Submit in the lower right corner