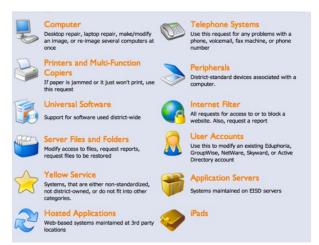

## **Entering a Work Order in Eduphoria for Tech Problems**

- 1. Go to: <a href="https://eduphoria.eanesisd.net">https://eduphoria.eanesisd.net</a>
- 2. Log in with your Novell username and password
- 3. Click on helpdesk
- 4. Click on Create a New Request in the bottom left corner.
- 5. Most of these will likely be Computer, Peripherals, or iPad requests.
- 6. Fill in the appropriate information and then hit submit. If you can find or read the inventory tag, put "N/A" in that field.
- 7. Try and describe the issue as best you can. You can also attach screen shots if it's a software issue.
- 8. Hit Submit in the lower right corner