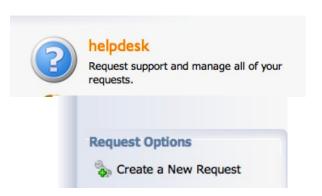

## **Entering a Work Order in Eduphoria for Tech Problems**

- 1. Go to: <a href="https://eduphoria.eanesisd.net">https://eduphoria.eanesisd.net</a>
- 2. Log in with your Novell username and password
- 3. Click on helpdesk
- 4. Click on Create a New Request in the bottom left corner.
- 5. Most of these will likely be Computer, Peripherals, or iPad requests.
- 6. Fill in the appropriate information and then hit submit. If you can find or read the inventory tag, put "N/A" in that field.
- 7. Try and describe the issue as best you can. You can also attach screen shots if it's a software issue.
- 8. Hit Submit in the lower right corner